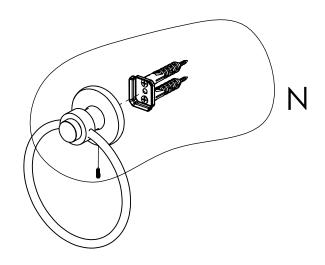

## **Step 2:** Attach Bracket to Mounting Plate.

Place bracket on mounting plate and secure by tightening set screw as shown below.

## **PERSPECTIVE**