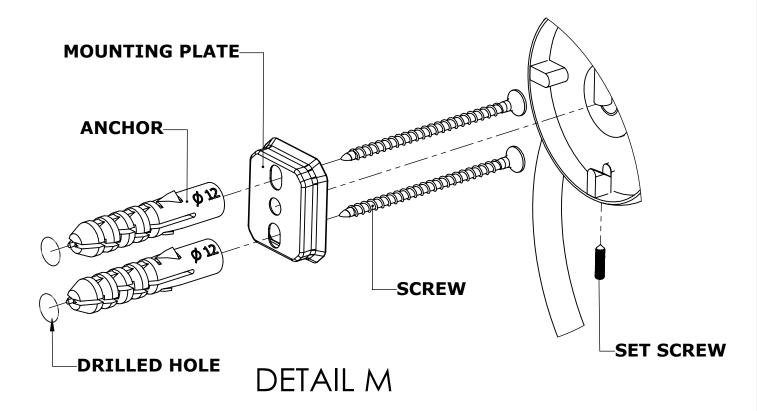

#### Step 1: Drill holes in Wall for screw anchors and attach Mounting Plate to Wall

Determine your desired location for installation and make a mark for the location of the mounting plate. Remove mounting plate from backplate by loosening set screw in backplate as pictured below. Place center hole of mounting plate over mark made above. Make 2 marks where mounting screws will be placed as shown below. Drill hole at each of the marks. (You may substitute other style mounting anchors or screws if desired). Place anchors into the holes made. Place mounting plate over holes and secure to mounting surface using screws as shown below.