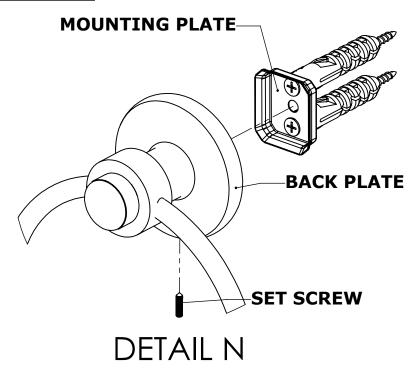

## **Step 2:** Attach Bracket to Mounting Plate.

Place bracket on mounting plate and secure by tightening set screw as shown below.