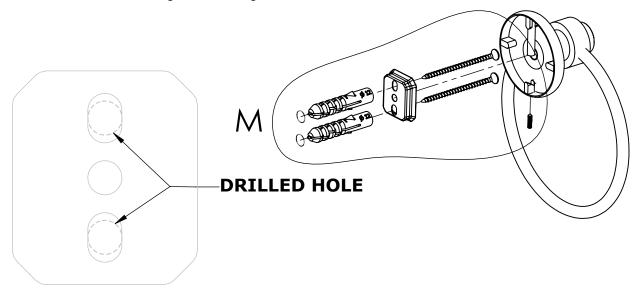

#### Step 1: Drill holes in Wall for screw anchors and attach Mounting Plate to Wall

Determine your desired location for installation and make a mark for the location of the mounting plate. Remove mounting plate from backplate by loosening set screw in backplate as pictured below. Place center hole of mounting plate over mark made above. Make 2 marks where mounting screws will be placed as shown below. Drill hole at each of the marks. (You may substitute other style mounting anchors or screws if desired). Place anchors into the holes made. Place mounting plate over holes and secure to mounting surface using screws as shown below.

### **PERSPECTIVE**